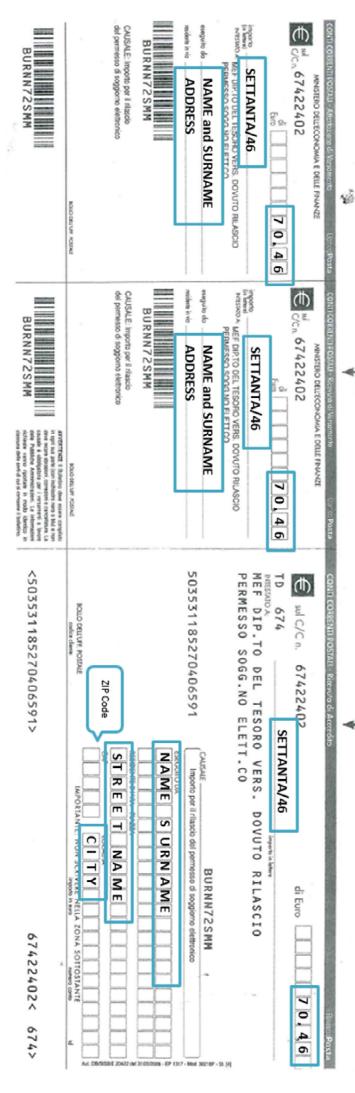

## **APPLICATION COSTS**

**16€** Duty stamp (to be put on the form)

**30€** Kit (to pay upon submission of the kit)

**30,46€** + **40€** Electronic residence permit + Administrative tax = (amount to be specified on the payment slip)

Total amount 116,46€