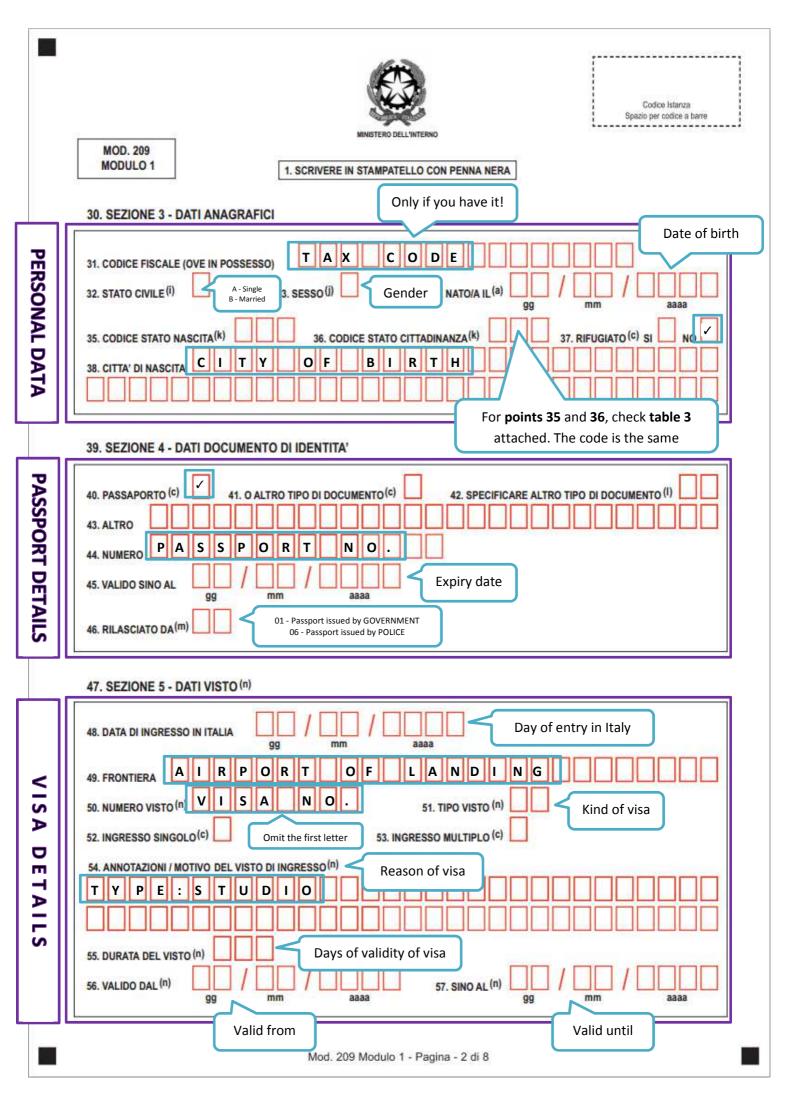

Mod. 209 Modulo 1 - Pagina - 1 di 8





| Spazio per codice a barre                                                                                        |
|------------------------------------------------------------------------------------------------------------------|
| MOD. 209 MODULO 1  1. SCRIVERE IN STAMPATELLO CON PENNA NERA                                                     |
| 58. SEZIONE 6 - RICHIESTA RINNOVO TITOLO / DOCUMENTO DI VIAGGIO                                                  |
| 59. TITOLO DI VIAGGIO PER STRANIERO (C)  60. TITOLO DI VIAGGIO PER APOLIDE (C)                                   |
| 61. DOCUMENTO DI VIAGGIO PER RIFUGIATO (C)                                                                       |
| 62. PERIODO PER IL QUALE SI CHIEDE IL RINNOVO <sup>(0)</sup> 63. 1 ANNO <sup>(C)</sup> 64. 2